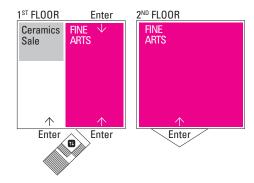

## **GALEF CENTER FOR FINE ARTS**

FINE ARTS 1<sup>ST</sup> AND 2<sup>ND</sup> FLOORS